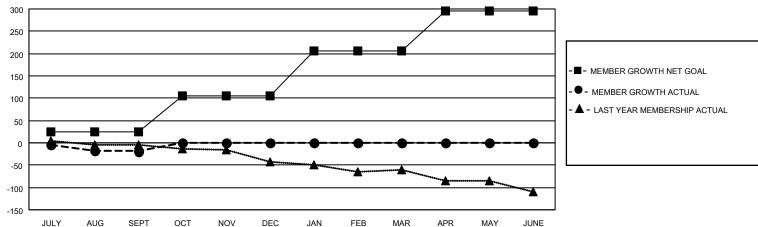

## MONTHLY MEMBERSHIP PROGRESS REPORT

LOCATION GEORGIA District 18 O Results as of: 9/30/2020

| Clubs RESULTS FOR 2020-2021 |               |           |               | Members               |                         |                         |                                                    |  |
|-----------------------------|---------------|-----------|---------------|-----------------------|-------------------------|-------------------------|----------------------------------------------------|--|
|                             |               |           |               | RESULTS FOR 2020-2021 |                         |                         |                                                    |  |
| QUARTER                     | NEW CLUB GOAL | NEW CLUBS | DROPPED CLUBS | QUARTER MEM           | IBER GROWTH NET<br>GOAL | MEMBER GROWTH<br>ACTUAL | DROPPED<br>MEMBERS ACTUAL<br>(including transfers) |  |
| JULY/AUG/SEPT               | 0             | 0         | 1             | JULY/AUG/SEPT         | 25                      | 4                       | 22                                                 |  |
| OCT/NOV/DEC                 | 1             | 0         | 0             | OCT/NOV/DEC           | 80                      | 0                       | 0                                                  |  |
| JAN/FEB/MAR                 | 0             | 0         | 0             | JAN/FEB/MAR           | 100                     | 0                       | 0                                                  |  |
| APR/MAY/JUNE                | 1             | 0         | 0             | APR/MAY/JUNE          | 90                      | 0                       | 0                                                  |  |